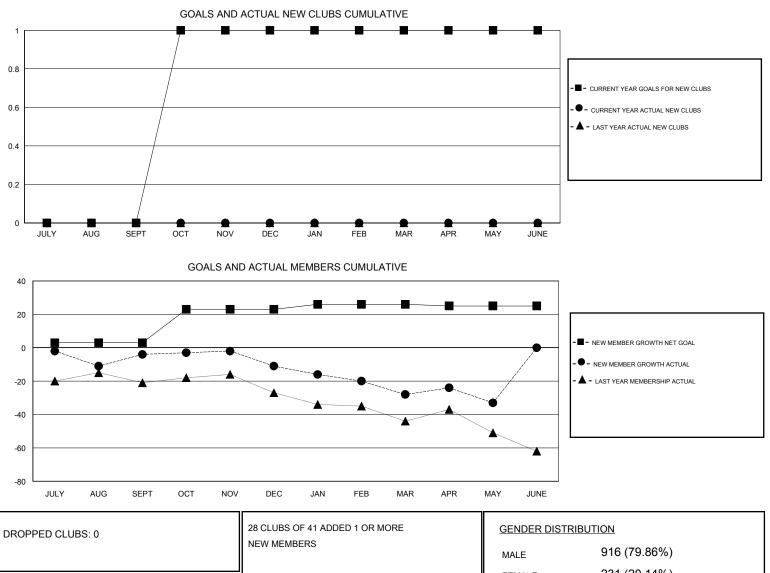

## Cindy Gregg GMT.

| GMT: Cindy Gr         | egg           | LOCATION PENNSYLVANIA |               |                       |                                                                |                                                              |                                                    |
|-----------------------|---------------|-----------------------|---------------|-----------------------|----------------------------------------------------------------|--------------------------------------------------------------|----------------------------------------------------|
| Clubs                 |               |                       |               | Members               |                                                                |                                                              |                                                    |
| RESULTS FOR 2016-2017 |               |                       |               | RESULTS FOR 2016-2017 |                                                                |                                                              |                                                    |
| QUARTER               | NEW CLUB GOAL | NEW CLUBS             | DROPPED CLUBS | QUARTER               | NEW MEMBER GROWTH<br>NET GOAL (not reinstated<br>or transfers) | NEW MEMBER<br>GROWTH ACTUAL (not<br>reinstated or transfers) | DROPPED<br>MEMBERS ACTUAL<br>(including transfers) |
| JULY/AUG/SEPT         | 0             | 0                     | 0             | JULY/AUG/SEPT         | 3                                                              | 17                                                           | 21                                                 |
| OCT/NOV/DEC           | 1             | 0                     | 0             | OCT/NOV/DEC           | 20                                                             | 21                                                           | 28                                                 |
| JAN/FEB/MAR           | 0             | 0                     | 0             | JAN/FEB/MAR           | 3                                                              | 23                                                           | 40                                                 |
| APR/MAY/JUNE          | 0             | 0                     | 0             | APR/MAY/JUNE          | -1                                                             | 12                                                           | 17                                                 |